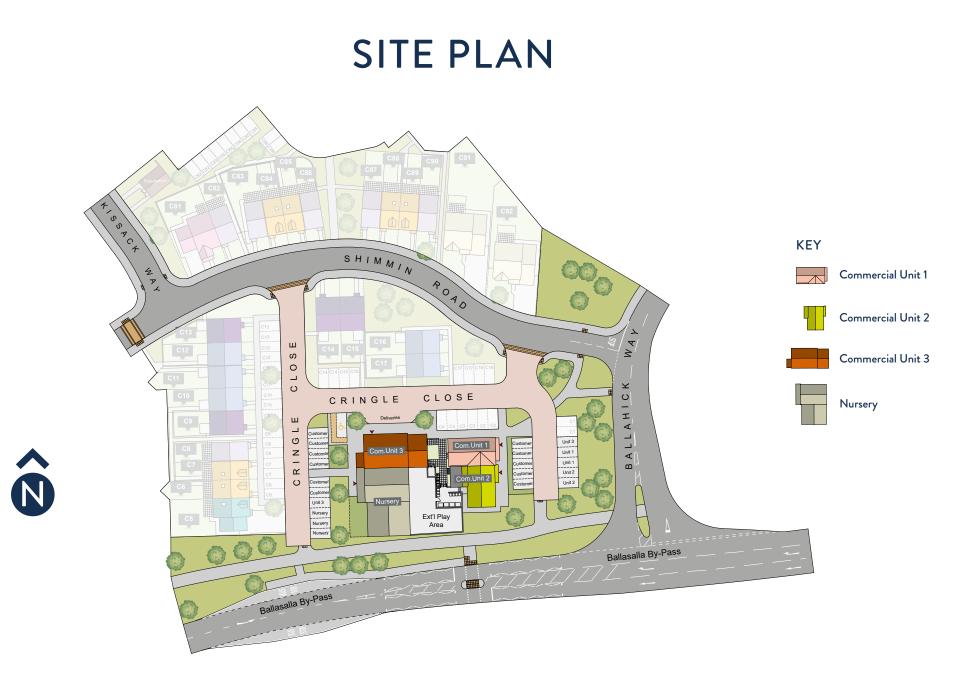

## COMMERCIAL UNIT 1

This commercial unit has a net internal area of approx 734 sq.ft.

- Net internal area: 734 sq.ft / 68 sq.m
- Optional WC facilities

# COMMERCIAL UNIT 2

This commercial unit has a net internal area of approx 712 sq.ft.

- Net internal area: 712 sq.ft / 66 sq.m
- Optional WC facilities

# COMMERCIAL UNIT 3

This commercial unit has a net internal area of approx 1,042 sq.ft.

- Net internal area: 1,042 sq.ft / 97 sq.m
- Optional WC facilities
- Store cupboard
- External cycle shelter