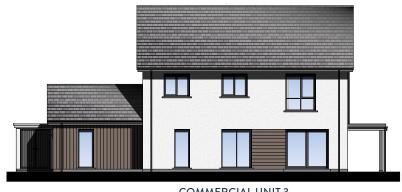

MERCIAL UNIT 1

This commercial unit has a net internal area of approx 734 sq.ft.

- Net internal area: 734 sq.ft / 68 sq.m
- Optional WC facilities

#### DIMENSIONS

Commercial Unit 6.23m x 10.96m 20'5" x 35'11"



# COMMERCIAL UNIT 2

This commercial unit has a net internal area of approx 712 sq.ft.

- Net internal area: 712 sq.ft / 66 sq.m
- Optional WC facilities

#### DIMENSIONS

Commercial Unit 7.31m x 9.81m 24'0" x 32'2" max



# COMMERCIAL UNIT 3

This commercial unit has a net internal area of approx 1,042 sq.ft.

- Net internal area: 1,042 sq.ft / 97 sq.m
- Optional WC facilities
- Store cupboard
- External cycle shelter

#### DIMENSIONS

Commercial Unit 7.79m x 14.89m 25'7" x 48'10" max

### REAYRT MIE **ELEVATIONS**



#### **RIGHT SIDE ELEVATION**



#### LEFT SIDE ELEVATION



COMMERCIAL UNIT 3

### **REAYRT MIE ELEVATIONS**

#### **FRONT ELEVATION**



#### **REAR ELEVATION**



COMMERCIAL UNIT 1

**COMMERCIAL UNIT 2** 

#### RIGH ISTRUCT



COMMERCIAL UNIT 1

#### LEFT SIDE ELEVATION



COMMERCIAL UNIT 2

To find out more, please contact our Sales Team: Sales & Marketing Suite, 22-24 Victoria Street, Douglas, Isle of Man IM1 2LE 01624 615000 iomsales@dandara.com

dandara.com



DISCLAIMER: The information and images contained in this document are intended to convey the concept and vision for the 'Reavrt Mie' development. They are for guidance only, may alter as work progresses and do not necessarily represent a true and accurate depiction of the finished product. This brochure does not form part of any contract nor does it form any representation or warranty