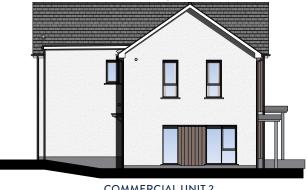

# COMMERCIAL UNIT 2

This commercial unit has a net internal area of approx 712 sq.ft.

- Net internal area: 712 sq.ft / 66 sq.m
- Optional WC facilities

#### DIMENSIONS

Commercial Unit 7.31m x 9.81m 24'0" x 32'2" max



# COMMERCIAL UNIT 3

This commercial unit has a net internal area of approx 1,042 sq.ft.

- Net internal area: 1,042 sq.ft / 97 sq.m
- Optional WC facilities
- Store cupboard
- External cycle shelter

#### DIMENSIONS

Commercial Unit 7.79m x 14.89m 25'7" x 48'10" max

### REAYRT MIE **ELEVATIONS**



#### **RIGHT SIDE ELEVATION**



#### LEFT SIDE ELEVATION



COMMERCIAL UNIT 3

### **REAYRT MIE ELEVATIONS**

#### **FRONT ELEVATION**



#### **REAR ELEVATION**



COMMERCIAL UNIT 1

**COMMERCIAL UNIT 2** 

#### RIGH ISTRUCT



COMMERCIAL UNIT 1

#### LEFT SIDE ELEVATION



COMMERCIAL UNIT 2

To find out more, please contact our Sales Team: Sales & Marketing Suite, 22-24 Victoria Street, Douglas, Isle of Man IM1 2LE 01624 615000 iomsales@dandara.com

dandara.com



DISCLAIMER: The information and images contained in this document are intended to convey the concept and vision for the 'Reavrt Mie' development. They are for guidance only, may alter as work progresses and do not necessarily represent a true and accurate depiction of the finished product. This brochure does not form part of any contract nor does it form any representation or warranty in relation to the Developer, its Employees, Agents or to the 'Reayrt Mie' development or any of their related developments. This brochure has been published before construction work has been finalised and is design