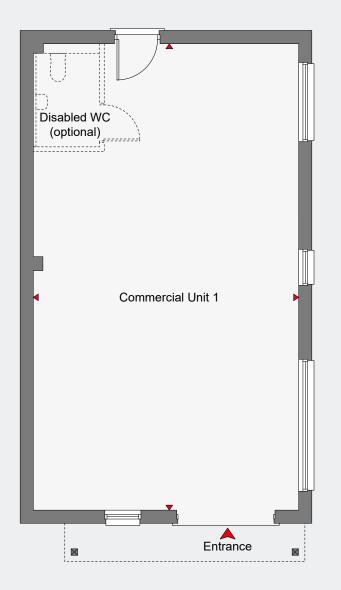

## COMMERCIAL UNIT 1

This commercial unit has a net internal area of approx 734 sq.ft.

- Net internal area: 734 sq.ft / 68 sq.m
- Optional WC facilities

#### DIMENSIONS

Commercial Unit 6.23m x 10.96m 20'5" x 35'11"