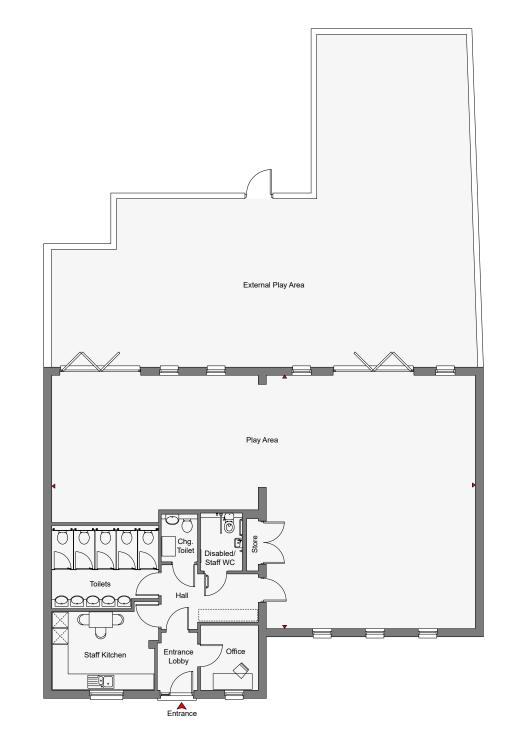

### NURSERY

Providing over 1,800 sq.ft of accommodation in total, the large open-plan play area includes bifold doors to access the external play area.

The Nursery also includes a DDA compliant toilet, separate toilets with five stalls, one separate WC with baby changing facilities, a staff kitchen and private office.

- Net internal area: 1,616 sq.ft / 150 sq.m
- Net internal area for toilets 228 sq.ft / 21 sq.m
- Bi-fold doors to play areas
- Wall mounted low-temperature radiators
- Fitted kitchen (excluding appliances)
- WC facilities
- Vinyl flooring throughout

#### DIMENSIONS

| Play Area | 9.67m x 16 | .19m 31'9" | x 53'.1" |
|-----------|------------|------------|----------|
| Office    | 2.18m x 2. | 47m 7'2"   | x 8'1"   |