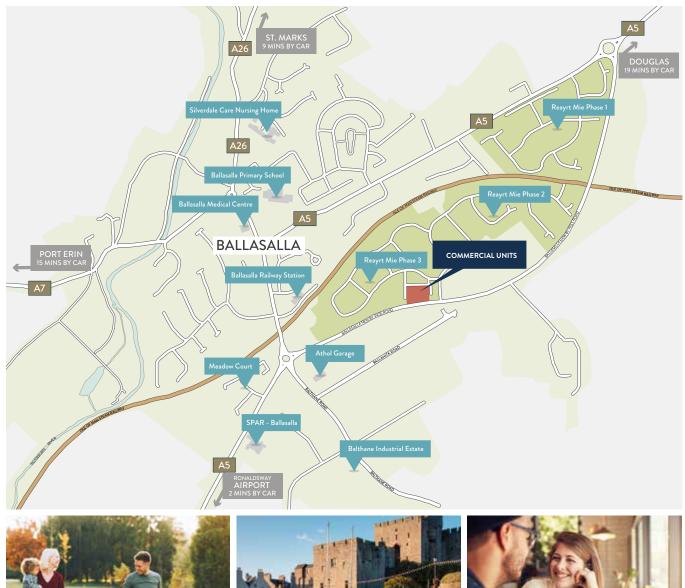

### THE PERFECT LOCATION

The Neighbourhood Centre is easily accessible to residents of the development, or those living in Ballasalla and Castletown via the bypass.

#### **EDUCATION**

| Ballasalla Primary School     | 0.4 miles |
|-------------------------------|-----------|
| Hopes & Dreams Nursery School | 0.4 miles |
| King William's College        | 1.9 miles |
| Castle Rushen High School     | 2.8 miles |

#### LOCAL AMENITIES

| Nearest Convenience Store             | 0.2 miles  |
|---------------------------------------|------------|
| Ballasalla Village Shop & Post Office | 0.4 miles  |
| Nearest Petrol Station                | 0.6 miles  |
| Nearest Supermarket                   | .2.5 miles |

#### TRAVEL

| Railway Station*                             | 0.5 miles |  |
|----------------------------------------------|-----------|--|
| Ronaldsway Airport                           | 1.2 miles |  |
| Castletown                                   | 2.4 miles |  |
| Douglas                                      | 8 miles   |  |
| *IOM Steam Railway - seasonal operation only |           |  |