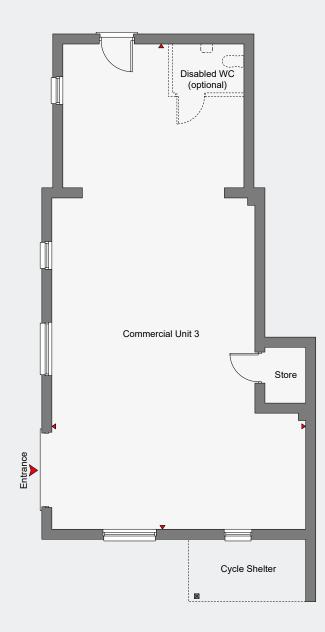

# COMMERCIAL UNIT 3

This commercial unit has a net internal area of approx 1,042 sq.ft.

- Net internal area: 1,042 sq.ft / 97 sq.m
- Optional WC facilities
- Store cupboard
- External cycle shelter

#### DIMENSIONS

Commercial Unit 7.79m x 14.89m 25'7" x 48'10" max