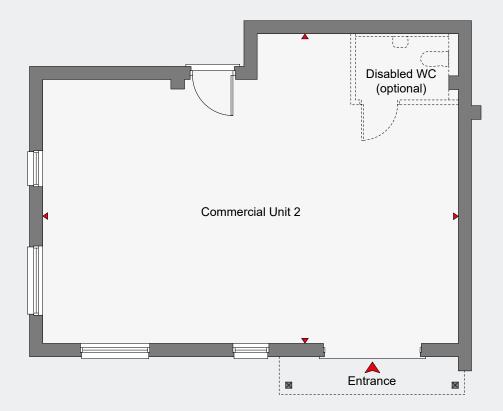

# COMMERCIAL UNIT 2

This commercial unit has a net internal area of approx 712 sq.ft.

- Net internal area: 712 sq.ft / 66 sq.m
- Optional WC facilities

#### DIMENSIONS

Commercial Unit 7.31m x 9.81m 24'0" x 32'2" max