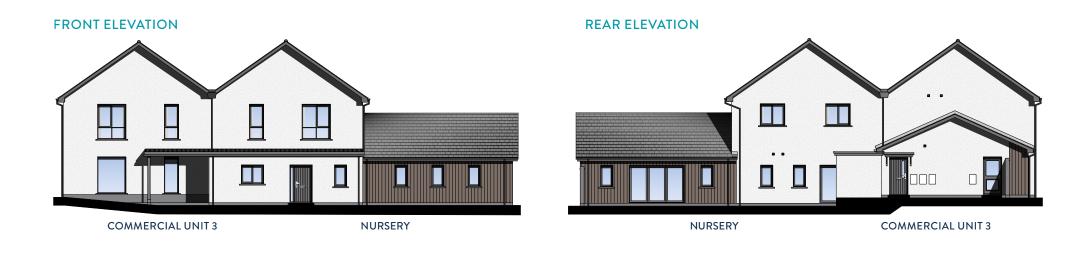

Office    | 2.18m x 2. | 47m 7'2"   | x 8'1"   |





## COMMERCIAL UNIT 1

This commercial unit has a net internal area of approx 734 sq.ft.

- Net internal area: 734 sq.ft / 68 sq.m
- Optional WC facilities

#### DIMENSIONS

Commercial Unit 6.23m x 10.96m 20'5" x 35'11"



# COMMERCIAL UNIT 2

This commercial unit has a net internal area of approx 712 sq.ft.

- Net internal area: 712 sq.ft / 66 sq.m
- Optional WC facilities

#### DIMENSIONS

Commercial Unit 7.31m x 9.81m 24'0" x 32'2" max



# COMMERCIAL UNIT 3

This commercial unit has a net internal area of approx 1,042 sq.ft.

- Net internal area: 1,042 sq.ft / 97 sq.m
- Optional WC facilities
- Store cupboard
- External cycle shelter

#### DIMENSIONS

Commercial Unit 7.79m x 14.89m 25'7" x 48'10" max

### REAYRT MIE **ELEVATIONS**



#### **RIGHT SIDE ELEVATION**



#### LEFT SIDE ELEVATION



COMMERCIAL UNIT 3

### **REAYRT MIE ELEVATIONS**

#### **FRONT ELEVATION**



#### **REAR ELEVATION**



COMMERCIAL UNIT 1

**COMMERCIAL UNIT 2** 

#### RIGH ISTRUCT



COMMERCIAL UNIT 1

#### LEFT SIDE ELEVATION



COMMERCIAL UNIT 2

To find out more, please contact our Sales Team: Sales & Marketing Suite, 22-24 Victoria Street, Douglas, Isle of Man IM1 2LE 01624 615000 iomsales@dandara.com

dandara.com



DISCLAIMER: The information and images contained in this document are intended to convey the concept and vision for the 'Reavrt Mie' development. They are for guidance only, may alter as work progresses and do not necessarily represent a true and accurate depiction of the finished product. This brochure does not form part of