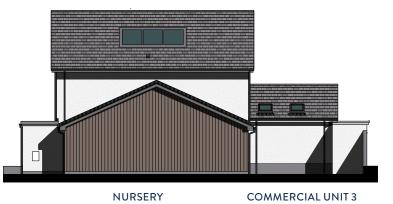

"   | x 8'1"   |





## COMMERCIAL UNIT 1

This commercial unit has a net internal area of approx 734 sq.ft.

- Net internal area: 734 sq.ft / 68 sq.m
- Optional WC facilities

#### DIMENSIONS

Commercial Unit 6.23m x 10.96m 20'5" x 35'11"



# COMMERCIAL UNIT 2

This commercial unit has a net internal area of approx 712 sq.ft.

- Net internal area: 712 sq.ft / 66 sq.m
- Optional WC facilities

#### DIMENSIONS

Commercial Unit 7.31m x 9.81m 24'0" x 32'2" max



# COMMERCIAL UNIT 3

This commercial unit has a net internal area of approx 1,042 sq.ft.

- Net internal area: 1,042 sq.ft / 97 sq.m
- Optional WC facilities
- Store cupboard
- External cycle shelter

#### DIMENSIONS

Commercial Unit 7.79m x 14.89m 25'7" x 48'10" max

### REAYRT MIE **ELEVATIONS**



#### **RIGHT SIDE ELEVATION**



#### LEFT SIDE ELEVATION



COMMERCIAL UNIT 3

### **REAYRT MIE ELEVATIONS**

#### **FRONT ELEVATION**



#### **REAR ELEVATION**



COMMERCIAL UNIT 1

**COMMERCIAL UNIT 2** 

#### RIGH ISTRUCT



COMMERCIAL UNIT 1

#### LEFT SIDE ELEVATION



COMMERCIAL UNIT 2

To find out more, please contact our Sales Team: Sales & Marketing Suite, 22-24 Victoria Street, Douglas, Isle of Man IM1 2LE 01624 615000 iomsales@dandara.com

dandara.com



DISCLAIMER: The information and images contained in this document are intended to convey the concept and vision for the 'Reavrt Mie' development. They are for guidance only, may alter as work progresses and do not necessarily represent a true and accurate depiction of the finished product. This brochure does not form part of any contract nor does it form an