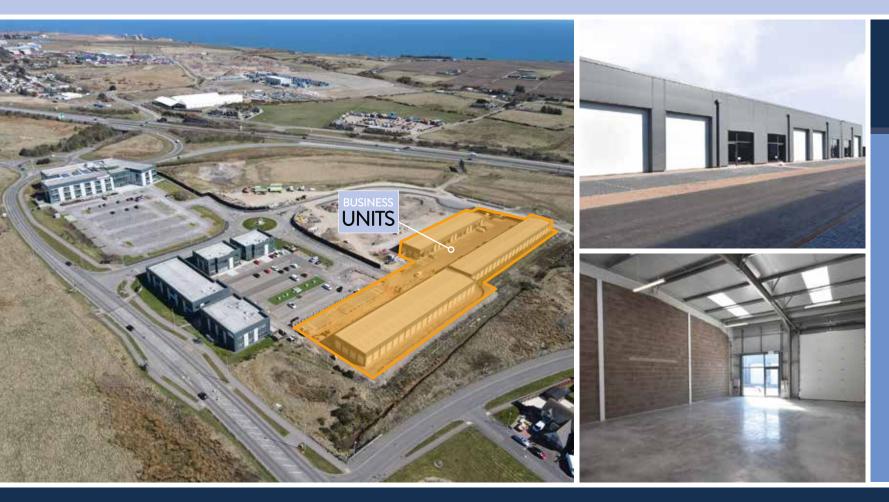

# FOR SALE BUSINESS UNITS

## UNIT FEATURES

- High Quality Business Units
- Unit sizes from 1,250 sqft
- Suitable for a variety of uses
- Small business rates available for qualifying companies
- Well-connected location
- 2 minute drive to the AWPR
- Petrol filling station, Convenience Retail & Coffee Shop Drive 'Thru' coming soon
- Office pavilions ranging 1,500 -15,000 sqft also available

### UNITS FROM 1,250 sqft

BANKHEAD DRIVE | CITY SOUTH BUSINESS PARK | PORTLETHEN AB12 4XX