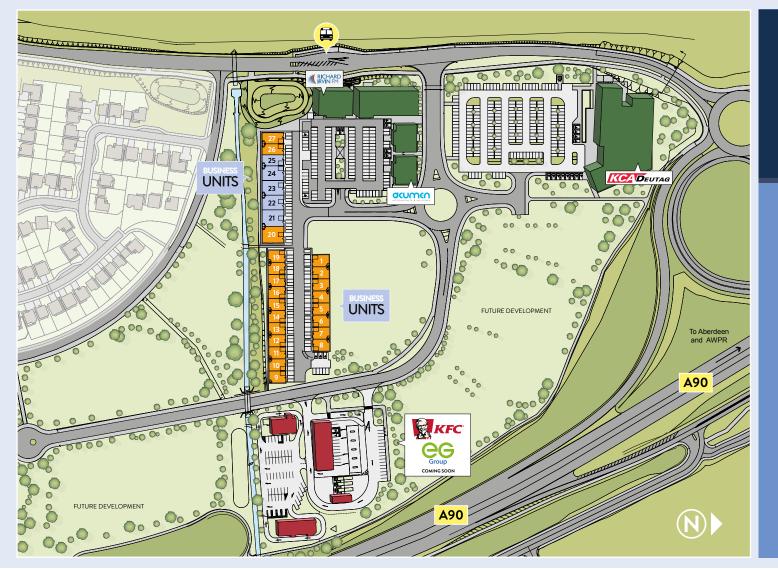

### UNITS FROM 1,250 sqft

BANKHEAD DRIVE | CITY SOUTH BUSINESS PARK | PORTLETHEN AB12 4XX

## CURRENT AVAILABILITY

| UNIT | SIZE (SQFT) | PRICE    |
|------|-------------|----------|
| 21   | 2,250       | £335,000 |
| 22   | 2,000       | £290,000 |
| 23   | 2,000       | £290,000 |
| 24   | 2,000       | £290,000 |
| 25   | 1,500       | £225,000 |
|      |             |          |